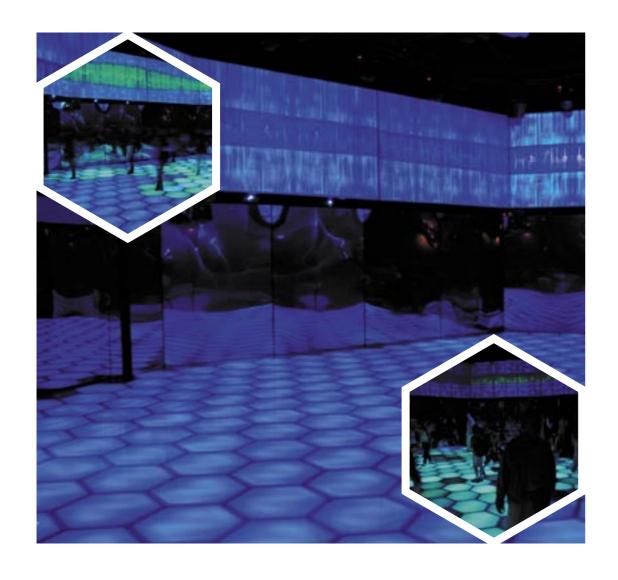

## Enter ADA Experience

development University of Zurich

westiform

Sensors weight, direction>

### Neon RGB control

visions\* \*